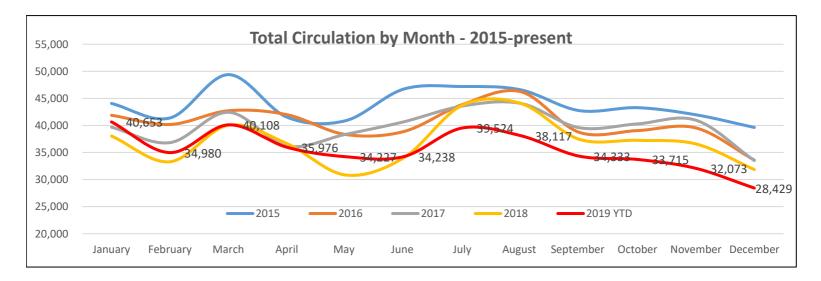

| 2019      | Total<br>Circulation | In Person<br>Visits | Electronic<br>Visits | Social Media<br>Engagments | Program<br>Attendence | Public<br>Computer<br>Use | WIFI<br>Access | Database<br>Searches | Total Library<br>Uses |
|-----------|----------------------|---------------------|----------------------|----------------------------|-----------------------|---------------------------|----------------|----------------------|-----------------------|
| January   | 40,653               | 28,520              | 71,731               | 25,466                     | 2,158                 | 2,583                     | 3,996          | 5,777                | 180,884               |
| February  | 34,980               | 24,198              | 62,853               | 26,592                     | 1,817                 | 2,080                     | 2,668          | 4,785                | 159,973               |
| March     | 40,108               | 32,975              | 72,542               | 28,503                     | 3,264                 | 2,890                     | 4,272          | 6,100                | 190,654               |
| April     | 35,976               | 30,041              | 63,912               | 38,499                     | 1,783                 | 2,603                     | 2,504          | 5,806                | 181,124               |
| Мау       | 34,227               | 29,462              | 68,528               | 16,148                     | 1,816                 | 2,453                     | 2,609          | 4,940                | 160,183               |
| June      | 34,238               | 27,105              | 65,426               | 19,816                     | 5,636                 | 2,509                     | 2,610          | 3,711                | 161,051               |
| July      | 39,524               | 31,117              | 84,957               | 21,047                     | 3,829                 | 2,860                     | 2,052          | 3,537                | 188,923               |
| August    | 38,117               | 29,230              | 82,413               | 21,182                     | 3,010                 | 2,709                     | 1,903          | 3,937                | 182,501               |
| September | 34,333               | 27,376              | 72,364               | 16,382                     | 1,456                 | 1,755                     | 1,056          | 3,512                | 158,234               |
| October   | 33,715               | 27,576              | 49,295               | 18,796                     | 2,002                 | 765                       | 1,885          | 3,637                | 137,671               |
| November  | 32,073               | 23,766              | 48,774               | 17,595                     | 1,429                 | 677                       | 1,795          | 3,208                | 129,317               |
| December  | 28,429               | 20,444              | 53,395               | 14,156                     | 1,223                 | 505                       | 1,485          | 3,523                | 123,160               |
| TOTAL     | 426,373              | 331,810             | 796,190              | 264,182                    | 29,423                | 24,389                    | 28,835         | 52,473               | 1,953,675             |