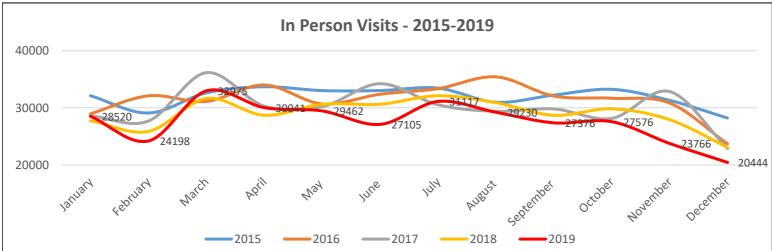

| 2019      | Total<br>Circulation | In Person<br>Visits | Electronic<br>Visits | Social Media<br>Engagments | Program<br>Attendence | Public<br>Computer<br>Use | WIFI<br>Access | Database<br>Searches | Total Library<br>Uses |
|-----------|----------------------|---------------------|----------------------|----------------------------|-----------------------|---------------------------|----------------|----------------------|-----------------------|
| January   | 40,653               | 28,520              | 71,731               | 25,466                     | 2,158                 | 2,583                     | 3,996          | 5,777                | 180,884               |
| February  | 34,980               | 24,198              | 62,853               | 26,592                     | 1,817                 | 2,080                     | 2,668          | 4,785                | 159,973               |
| March     | 40,108               | 32,975              | 72,542               | 28,503                     | 3,264                 | 2,890                     | 4,272          | 6,100                | 190,654               |
| April     | 35,976               | 30,041              | 63,912               | 38,499                     | 1,783                 | 2,603                     | 2,504          | 5,806                | 181,124               |
| Мау       | 34,227               | 29,462              | 68,528               | 16,148                     | 1,816                 | 2,453                     | 2,609          | 4,940                | 160,183               |
| June      | 34,238               | 27,105              | 65,426               | 19,816                     | 5,636                 | 2,509                     | 2,610          | 3,711                | 161,051               |
| July      | 39,524               | 31,117              | 84,957               | 21,047                     | 3,829                 | 2,860                     | 2,052          | 3,537                | 188,923               |
| August    | 38,117               | 29,230              | 82,413               | 21,182                     | 3,010                 | 2,709                     | 1,903          | 3,937                | 182,501               |
| September | 34,333               | 27,376              | 72,364               | 16,382                     | 1,456                 | 1,755                     | 1,056          | 3,512                | 158,234               |
| October   | 33,715               | 27,576              | 49,295               | 18,796                     | 2,002                 | 765                       | 1,885          | 3,637                | 137,671               |
| November  | 32,073               | 23,766              | 48,774               | 17,595                     | 1,429                 | 677                       | 1,795          | 3,208                | 129,317               |
| December  | 28,429               | 20,444              | 53,395               | 14,156                     | 1,223                 | 505                       | 1,485          | 3,523                | 123,160               |
| TOTAL     | 426,373              | 331,810             | 796,190              | 264,182                    | 29,423                | 24,389                    | 28,835         | 52,473               | 1,953,675             |