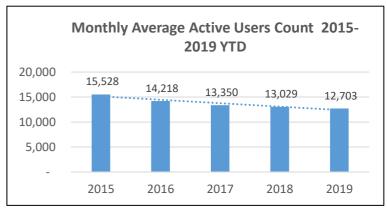

3,637                | 137,671               |
| November  | 32,073               | 23,766              | 48,774               | 17,595                     | 1,429                 | 677                       | 1,795          | 3,208                | 129,317               |
| December  | 28,429               | 20,444              | 53,395               | 14,156                     | 1,223                 | 505                       | 1,485          | 3,523                | 123,160               |
| TOTAL     | 426,373              | 331,810             | 796,190              | 264,182                    | 29,423                | 24,389                    | 28,835         | 52,473               | 1,953,675             |

Incomplete numbers reported this month - misisng Consumer Reports