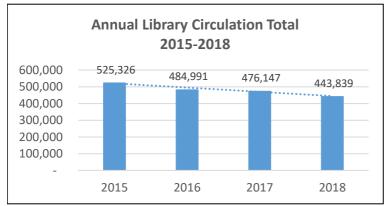

| 3,637                | 137,671               |
| November  | 32,073               | 23,766              | 48,774               | 17,595                     | 1,429                 | 677                       | 1,795          | 3,208                | 129,317               |
| December  | 28,429               | 20,444              | 53,395               | 14,156                     | 1,223                 | 505                       | 1,485          | 3,523                | 123,160               |
| TOTAL     | 426,373              | 331,810             | 796,190              | 264,182                    | 29,423                | 24,389                    | 28,835         | 52,473               | 1,953,675             |

Incomplete numbers reported this month - misisng Consumer Reports