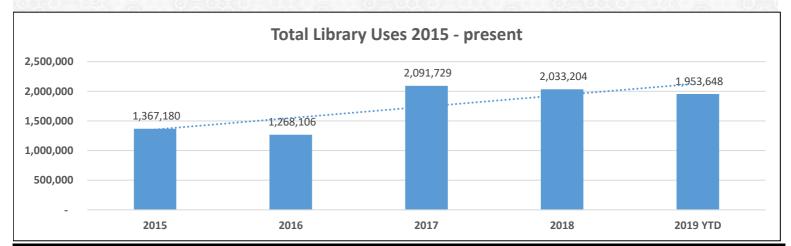

| 2019      | Total<br>Circulation | In Person<br>Visits | Electronic<br>Visits | Social Media<br>Engagments | Program<br>Attendence | Public<br>Computer<br>Use | WIFI<br>Access | Database<br>Searches | Total Library<br>Uses |
|-----------|----------------------|---------------------|----------------------|----------------------------|-----------------------|---------------------------|----------------|----------------------|-----------------------|
| January   | 40,653               | 28,520              | 71,731               | 25,466                     | 2,158                 | 2,583                     | 3,996          | 5,777                | 180,884               |
| February  | 34,980               | 24,198              | 62,853               | 26,592                     | 1,817                 | 2,080                     | 2,668          | 4,785                | 159,973               |
| March     | 40,108               | 32,975              | 72,542               | 28,503                     | 3,264                 | 2,890                     | 4,272          | 6,100                | 190,654               |
| April     | 35,976               | 30,041              | 63,912               | 38,499                     | 1,783                 | 2,603                     | 2,504          | 5,806                | 181,124               |
| Мау       | 34,227               | 29,462              | 68,528               | 16,148                     | 1,816                 | 2,453                     | 2,609          | 4,940                | 160,183               |
| June      | 34,238               | 27,105              | 65,426               | 19,816                     | 5,636                 | 2,509                     | 2,610          | 3,711                | 161,051               |
| July      | 39,524               | 31,117              | 84,957               | 21,047                     | 3,829                 | 2,860                     | 2,052          | 3,537                | 188,923               |
| August    | 38,117               | 29,230              | 82,413               | 21,182                     | 3,010                 | 2,709                     | 1,903          | 3,937                | 182,501               |
| September | 34,333               | 27,376              | 72,364               | 16,382                     | 1,456                 | 1,755                     | 1,056          | 3,512                | 158,234               |
| October   | 33,715               | 27,576              | 49,295               | 18,796                     | 2,002                 | 765                       | 1,885          | 3,637                | 137,671               |
| November  | 32,073               | 23,766              | 48,774               | 17,595                     | 1,429                 | 677                       | 1,795          | 3,208                | 129,317               |
| December  | 28,429               | 20,444              | 53,395               | 14,156                     | 1,223                 | 505                       | 1,485          | 3,523                | 123,160               |
| TOTAL     | 426,373              | 331,810             | 796,190              | 264,182                    | 29,423                | 24,389                    | 28,835         | 52,473               | 1,953,675             |