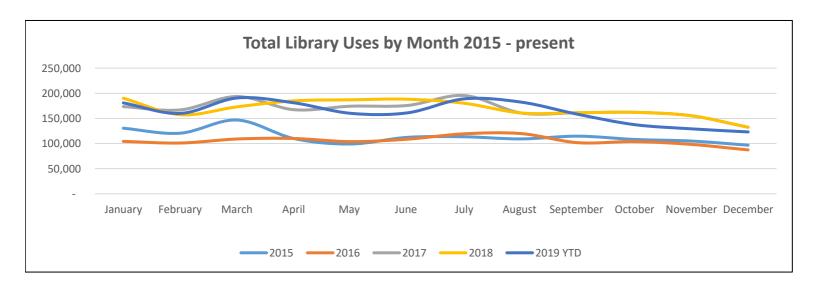

| 2019      | Total<br>Circulation | In Person<br>Visits | Electronic<br>Visits | Social Media<br>Engagments | Program<br>Attendence | Public<br>Computer<br>Use | WIFI<br>Access | Database<br>Searches | Total Library<br>Uses |
|-----------|----------------------|---------------------|----------------------|----------------------------|-----------------------|---------------------------|----------------|----------------------|-----------------------|
| January   | 40,653               | 28,520              | 71,731               | 25,466                     | 2,158                 | 2,583                     | 3,996          | 5,777                | 180,884               |
| February  | 34,980               | 24,198              | 62,853               | 26,592                     | 1,817                 | 2,080                     | 2,668          | 4,785                | 159,973               |
| March     | 40,108               | 32,975              | 72,542               | 28,503                     | 3,264                 | 2,890                     | 4,272          | 6,100                | 190,654               |
| April     | 35,976               | 30,041              | 63,912               | 38,499                     | 1,783                 | 2,603                     | 2,504          | 5,806                | 181,124               |
| Мау       | 34,227               | 29,462              | 68,528               | 16,148                     | 1,816                 | 2,453                     | 2,609          | 4,940                | 160,183               |
| June      | 34,238               | 27,105              | 65,426               | 19,816                     | 5,636                 | 2,509                     | 2,610          | 3,711                | 161,051               |
| July      | 39,524               | 31,117              | 84,957               | 21,047                     | 3,829                 | 2,860                     | 2,052          | 3,537                | 188,923               |
| August    | 38,117               | 29,230              | 82,413               | 21,182                     | 3,010                 | 2,709                     | 1,903          | 3,937                | 182,501               |
| September | 34,333               | 27,376              | 72,364               | 16,382                     | 1,456                 | 1,755                     | 1,056          | 3,512                | 158,234               |
| October   | 33,715               | 27,576              | 49,295               | 18,796                     | 2,002                 | 765                       | 1,885          | 3,637                | 137,671               |
| November  | 32,073               | 23,766              | 48,774               | 17,595                     | 1,429                 | 677                       | 1,795          | 3,208                | 129,317               |
| December  | 28,429               | 20,444              | 53,395               | 14,156                     | 1,223                 | 505                       | 1,485          | 3,523                | 123,160               |
| TOTAL     | 426,373              | 331,810             | 796,190              | 264,182                    | 29,423                | 24,389                    | 28,835         | 52,473               | 1,953,675             |