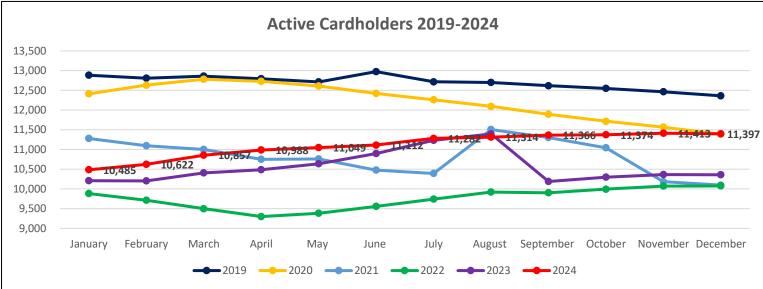

1                 | 1,113                     | 1,834          | 1,750                | 168,330               |
| November  | 23,372               | 12,879              | 84,440               | 23,339                     | 1,461                 | 1,150                     | 1,745          | 5,998                | 154,384               |
| December  | 21,411               | 9,149               | 74,074               | 17,528                     | 718                   | 796                       | 1,524          | 3,606                | 128,806               |
| TOTAL     | 293,445              | 140,310             | 1,057,701            | 241,061                    | 26,825                | 12,074                    | 19,665         | 35,203               | 1,826,284             |