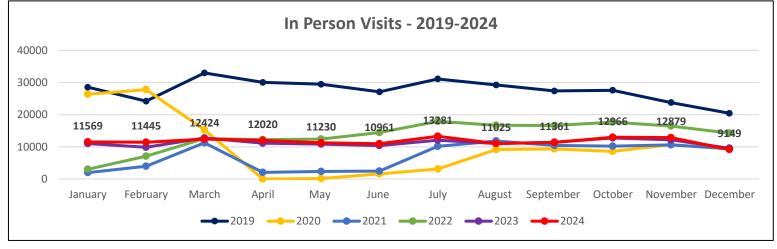

| 2024      | Total<br>Circulation | In Person<br>Visits | Electronic<br>Visits | Social Media<br>Engagments | Program<br>Attendence | Public<br>Computer<br>Use | WIFI<br>Access | Database<br>Searches | Total Library<br>Uses |
|-----------|----------------------|---------------------|----------------------|----------------------------|-----------------------|---------------------------|----------------|----------------------|-----------------------|
| January   | 25,479               | 11,569              | 91,259               | 32,820                     | 1,144                 | 1,084                     | 1,600          | 2,444                | 167,399               |
| February  | 25,816               | 11,445              | 86,320               | 24,776                     | 1,296                 | 934                       | 1,712          | 799                  | 153,098               |
| March     | 27,447               | 12,424              | 99,361               | 23,214                     | 1,747                 | 1,138                     | 1,664          | 670                  | 167,665               |
| April     | 24,408               | 12,020              | 86,147               | 13,772                     | 1,528                 | 1,035                     | 1,881          | 1,866                | 142,657               |
| May       | 22,186               | 11,230              | 90,099               | 22,155                     | 1,854                 | 892                       | 1,845          | 3,259                | 153,520               |
| June      | 22,510               | 10,961              | 87,408               | 11,572                     | 3,910                 | 993                       | 1,662          | 2,391                | 141,407               |
| July      | 27,247               | 13,281              | 103,661              | 14,472                     | 6,314                 | 1,002                     | 1,276          | 1,483                | 168,736               |
| August    | 26,142               | 11,025              | 82,815               | 10,705                     | 3,831                 | 927                       | 1,219          | 1,723                | 138,387               |
| September | 23,270               | 11,361              | 78,675               | 15,341                     | 1,321                 | 1,010                     | 1,703          | 9,214                | 141,895               |
| October   | 24,157               | 12,966              | 93,442               | 31,367                     | 1,701                 | 1,113                     | 1,834          | 1,750                | 168,330               |
| November  | 23,372               | 12,879              | 84,440               | 23,339                     | 1,461                 | 1,150                     | 1,745          | 5,998                | 154,384               |
| December  | 21,411               | 9,149               | 74,074               | 17,528                     | 718                   | 796                       | 1,524          | 3,606                | 128,806               |
| TOTAL     | 293,445              | 140,310             | 1,057,701            | 241,061                    | 26,825                | 12,074                    | 19,665         | 35,203               | 1,826,284             |