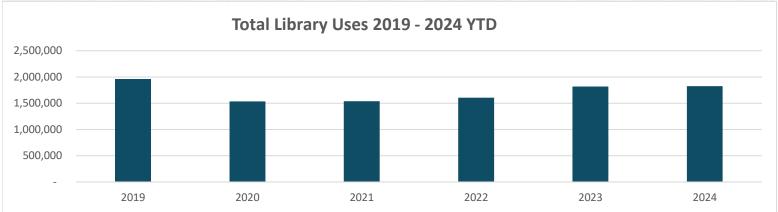

| 2024      | Total<br>Circulation | In Person<br>Visits | Electronic<br>Visits | Social Media<br>Engagments | Program<br>Attendence | Public<br>Computer<br>Use | WIFI<br>Access | Database<br>Searches | Total Library<br>Uses |
|-----------|----------------------|---------------------|----------------------|----------------------------|-----------------------|---------------------------|----------------|----------------------|-----------------------|
| January   | 25,479               | 11,569              | 91,259               | 32,820                     | 1,144                 | 1,084                     | 1,600          | 2,444                | 167,399               |
| February  | 25,816               | 11,445              | 86,320               | 24,776                     | 1,296                 | 934                       | 1,712          | 799                  | 153,098               |
| March     | 27,447               | 12,424              | 99,361               | 23,214                     | 1,747                 | 1,138                     | 1,664          | 670                  | 167,665               |
| April     | 24,408               | 12,020              | 86,147               | 13,772                     | 1,528                 | 1,035                     | 1,881          | 1,866                | 142,657               |
| May       | 22,186               | 11,230              | 90,099               | 22,155                     | 1,854                 | 892                       | 1,845          | 3,259                | 153,520               |
| June      | 22,510               | 10,961              | 87,408               | 11,572                     | 3,910                 | 993                       | 1,662          | 2,391                | 141,407               |
| July      | 27,247               | 13,281              | 103,661              | 14,472                     | 6,314                 | 1,002                     | 1,276          | 1,483                | 168,736               |
| August    | 26,142               | 11,025              | 82,815               | 10,705                     | 3,831                 | 927                       | 1,219          | 1,723                | 138,387               |
| September | 23,270               | 11,361              | 78,675               | 15,341                     | 1,321                 | 1,010                     | 1,703          | 9,214                | 141,895               |
| October   | 24,157               | 12,966              | 93,442               | 31,367                     | 1,701                 | 1,113                     | 1,834          | 1,750                | 168,330               |
| November  | 23,372               | 12,879              | 84,440               | 23,339                     | 1,461                 | 1,150                     | 1,745          | 5,998                | 154,384               |
| December  | 21,411               | 9,149               | 74,074               | 17,528                     | 718                   | 796                       | 1,524          | 3,606                | 128,806               |
| TOTAL     | 293,445              | 140,310             | 1,057,701            | 241,061                    | 26,825                | 12,074                    | 19,665         | 35,203               | 1,826,284             |