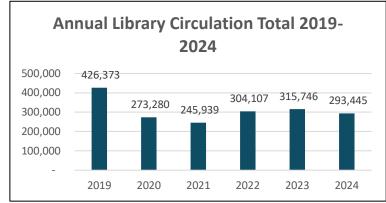

| 2024      | Total<br>Circulation | In Person<br>Visits | Electronic<br>Visits | Social Media<br>Engagments | Program<br>Attendence | Public<br>Computer<br>Use | WIFI<br>Access | Database<br>Searches | Total Library<br>Uses |
|-----------|----------------------|---------------------|----------------------|----------------------------|-----------------------|---------------------------|----------------|----------------------|-----------------------|
| January   | 25,479               | 11,569              | 91,259               | 32,820                     | 1,144                 | 1,084                     | 1,600          | 2,444                | 167,399               |
| February  | 25,816               | 11,445              | 86,320               | 24,776                     | 1,296                 | 934                       | 1,712          | 799                  | 153,098               |
| March     | 27,447               | 12,424              | 99,361               | 23,214                     | 1,747                 | 1,138                     | 1,664          | 670                  | 167,665               |
| April     | 24,408               | 12,020              | 86,147               | 13,772                     | 1,528                 | 1,035                     | 1,881          | 1,866                | 142,657               |
| May       | 22,186               | 11,230              | 90,099               | 22,155                     | 1,854                 | 892                       | 1,845          | 3,259                | 153,520               |
| June      | 22,510               | 10,961              | 87,408               | 11,572                     | 3,910                 | 993                       | 1,662          | 2,391                | 141,407               |
| July      | 27,247               | 13,281              | 103,661              | 14,472                     | 6,314                 | 1,002                     | 1,276          | 1,483                | 168,736               |
| August    | 26,142               | 11,025              | 82,815               | 10,705                     | 3,831                 | 927                       | 1,219          | 1,723                | 138,387               |
| September | 23,270               | 11,361              | 78,675               | 15,341                     | 1,321                 | 1,010                     | 1,703          | 9,214                | 141,895               |
| October   | 24,157               | 12,966              | 93,442               | 31,367                     | 1,701                 | 1,113                     | 1,834          | 1,750                | 168,330               |
| November  | 23,372               | 12,879              | 84,440               | 23,339                     | 1,461                 | 1,150                     | 1,745          | 5,998                | 154,384               |
| December  | 21,411               | 9,149               | 74,074               | 17,528                     | 718                   | 796                       | 1,524          | 3,606                | 128,806               |
| TOTAL     | 293,445              | 140,310             | 1,057,701            | 241,061                    | 26,825                | 12,074                    | 19,665         | 35,203               | 1,826,284             |