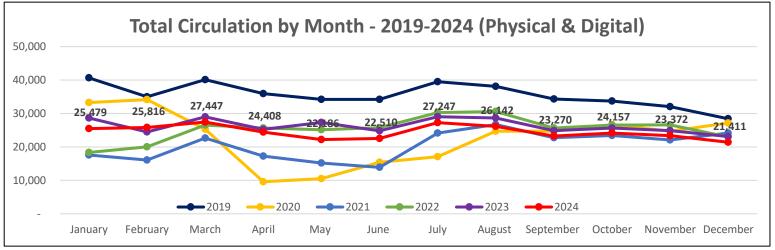

| 2024      | Total<br>Circulation | In Person<br>Visits | Electronic<br>Visits | Social Media<br>Engagments | Program<br>Attendence | Public<br>Computer<br>Use | WIFI<br>Access | Database<br>Searches | Total Library<br>Uses |
|-----------|----------------------|---------------------|----------------------|----------------------------|-----------------------|---------------------------|----------------|----------------------|-----------------------|
| January   | 25,479               | 11,569              | 91,259               | 32,820                     | 1,144                 | 1,084                     | 1,600          | 2,444                | 167,399               |
| February  | 25,816               | 11,445              | 86,320               | 24,776                     | 1,296                 | 934                       | 1,712          | 799                  | 153,098               |
| March     | 27,447               | 12,424              | 99,361               | 23,214                     | 1,747                 | 1,138                     | 1,664          | 670                  | 167,665               |
| April     | 24,408               | 12,020              | 86,147               | 13,772                     | 1,528                 | 1,035                     | 1,881          | 1,866                | 142,657               |
| May       | 22,186               | 11,230              | 90,099               | 22,155                     | 1,854                 | 892                       | 1,845          | 3,259                | 153,520               |
| June      | 22,510               | 10,961              | 87,408               | 11,572                     | 3,910                 | 993                       | 1,662          | 2,391                | 141,407               |
| July      | 27,247               | 13,281              | 103,661              | 14,472                     | 6,314                 | 1,002                     | 1,276          | 1,483                | 168,736               |
| August    | 26,142               | 11,025              | 82,815               | 10,705                     | 3,831                 | 927                       | 1,219          | 1,723                | 138,387               |
| September | 23,270               | 11,361              | 78,675               | 15,341                     | 1,321                 | 1,010                     | 1,703          | 9,214                | 141,895               |
| October   | 24,157               | 12,966              | 93,442               | 31,367                     | 1,701                 | 1,113                     | 1,834          | 1,750                | 168,330               |
| November  | 23,372               | 12,879              | 84,440               | 23,339                     | 1,461                 | 1,150                     | 1,745          | 5,998                | 154,384               |
| December  | 21,411               | 9,149               | 74,074               | 17,528                     | 718                   | 796                       | 1,524          | 3,606                | 128,806               |
| TOTAL     | 293,445              | 140,310             | 1,057,701            | 241,061                    | 26,825                | 12,074                    | 19,665         | 35,203               | 1,826,284             |