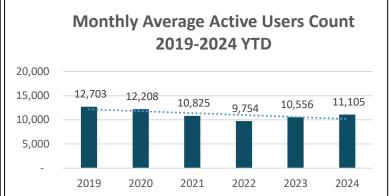

701                 | 1,113                     | 1,834          | 1,750                | 168,330               |
| November  | 23,372               | 12,879              | 84,440               | 23,339                     | 1,461                 | 1,150                     | 1,745          | 5,998                | 154,384               |
| December  | 21,411               | 9,149               | 74,074               | 17,528                     | 718                   | 796                       | 1,524          | 3,606                | 128,806               |
| TOTAL     | 293,445              | 140,310             | 1,057,701            | 241,061                    | 26,825                | 12,074                    | 19,665         | 35,203               | 1,826,284             |