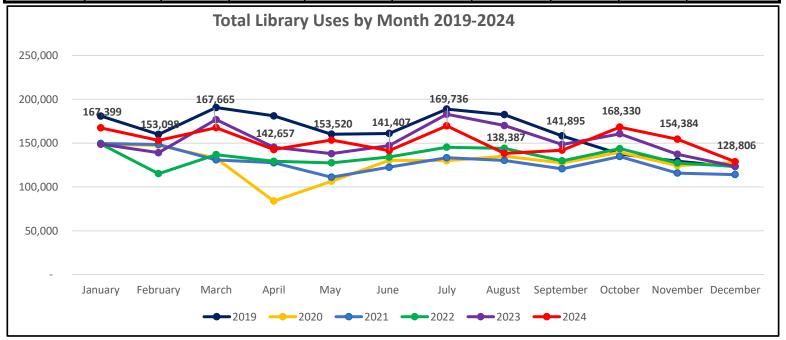

| 2024      | Total<br>Circulation | In Person<br>Visits | Electronic<br>Visits | Social Media<br>Engagments | Program<br>Attendence | Public<br>Computer<br>Use | WIFI<br>Access | Database<br>Searches | Total Library<br>Uses |
|-----------|----------------------|---------------------|----------------------|----------------------------|-----------------------|---------------------------|----------------|----------------------|-----------------------|
| January   | 25,479               | 11,569              | 91,259               | 32,820                     | 1,144                 | 1,084                     | 1,600          | 2,444                | 167,399               |
| February  | 25,816               | 11,445              | 86,320               | 24,776                     | 1,296                 | 934                       | 1,712          | 799                  | 153,098               |
| March     | 27,447               | 12,424              | 99,361               | 23,214                     | 1,747                 | 1,138                     | 1,664          | 670                  | 167,665               |
| April     | 24,408               | 12,020              | 86,147               | 13,772                     | 1,528                 | 1,035                     | 1,881          | 1,866                | 142,657               |
| May       | 22,186               | 11,230              | 90,099               | 22,155                     | 1,854                 | 892                       | 1,845          | 3,259                | 153,520               |
| June      | 22,510               | 10,961              | 87,408               | 11,572                     | 3,910                 | 993                       | 1,662          | 2,391                | 141,407               |
| July      | 27,247               | 13,281              | 103,661              | 14,472                     | 6,314                 | 1,002                     | 1,276          | 1,483                | 168,736               |
| August    | 26,142               | 11,025              | 82,815               | 10,705                     | 3,831                 | 927                       | 1,219          | 1,723                | 138,387               |
| September | 23,270               | 11,361              | 78,675               | 15,341                     | 1,321                 | 1,010                     | 1,703          | 9,214                | 141,895               |
| October   | 24,157               | 12,966              | 93,442               | 31,367                     | 1,701                 | 1,113                     | 1,834          | 1,750                | 168,330               |
| November  | 23,372               | 12,879              | 84,440               | 23,339                     | 1,461                 | 1,150                     | 1,745          | 5,998                | 154,384               |
| December  | 21,411               | 9,149               | 74,074               | 17,528                     | 718                   | 796                       | 1,524          | 3,606                | 128,806               |
| TOTAL     | 293,445              | 140,310             | 1,057,701            | 241,061                    | 26,825                | 12,074                    | 19,665         | 35,203               | 1,826,284             |