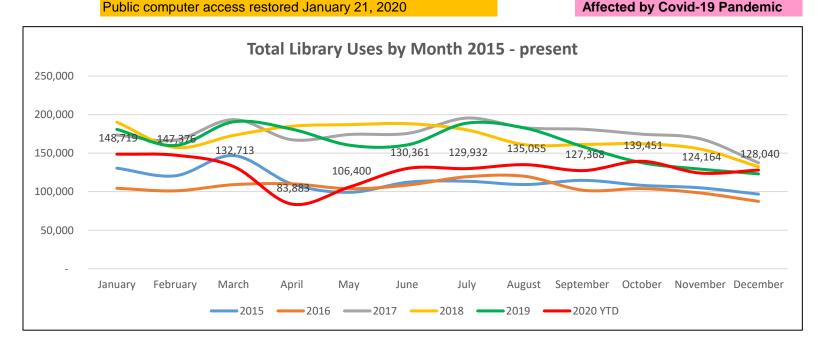

| 2020      | Total<br>Circulation                             | In Person<br>Visits | Electronic<br>Visits | Social Media<br>Engagments | Program<br>Attendence | Public<br>Computer<br>Use | WIFI<br>Access                | Database<br>Searches | Total Library<br>Uses |
|-----------|--------------------------------------------------|---------------------|----------------------|----------------------------|-----------------------|---------------------------|-------------------------------|----------------------|-----------------------|
| January   | 33,295                                           | 26,375              | 62,358               | 17,222                     | 2,148                 | 1,077                     | 1,888                         | 4,356                | 148,719               |
| February  | 34,157                                           | 27,774              | 62,109               | 13,336                     | 1,663                 | 2,054                     | 1,815                         | 4,468                | 147,376               |
| March     | 25,294                                           | 15,325              | 51,934               | 32,141                     | 1,015                 | 1,104                     | 1,078                         | 4,822                | 132,713               |
| April     | 9,588                                            | -                   | 27,038               | 42,294                     | •                     | -                         | 363                           | 4,600                | 83,883                |
| May       | 10,520                                           | 161                 | 42,026               | 46,895                     | 460                   | -                         | 448                           | 5,890                | 106,400               |
| June      | 15,393                                           | 1,566               | 68,610               | 38,741                     | 683                   | -                         | 555                           | 4,813                | 130,361               |
| July      | 17,093                                           | 3,112               | 74,672               | 29,138                     | 608                   | -                         | 632                           | 4,677                | 129,932               |
| August    | 24,710                                           | 9,170               | 71,336               | 24,418                     | 372                   | -                         | 688                           | 4,361                | 135,055               |
| September | 24,684                                           | 9,344               | 65,196               | 23,438                     | 301                   | -                         | 812                           | 3,593                | 127,368               |
| October   | 26,665                                           | 8,579               | 61,343               | 36,482                     | 580                   | 8                         | 756                           | 5,038                | 139,451               |
| November  | 24,702                                           | 10,672              | 56,699               | 25,916                     | 601                   | 111                       | 796                           | 4,667                | 124,164               |
| December  | 27,179                                           | 9,331               | 60,523               | 25,728                     | 443                   | 130                       | 704                           | 4,002                | 128,040               |
| TOTAL     | 273,280                                          | 121,409             | 703,844              | 355,749                    | 8,874                 | 4,484                     | 10,535                        | 55,287               | 1,533,462             |
|           | Public computer access restored January 21, 2020 |                     |                      |                            |                       |                           | Affected by Covid-19 Pandemic |                      |                       |