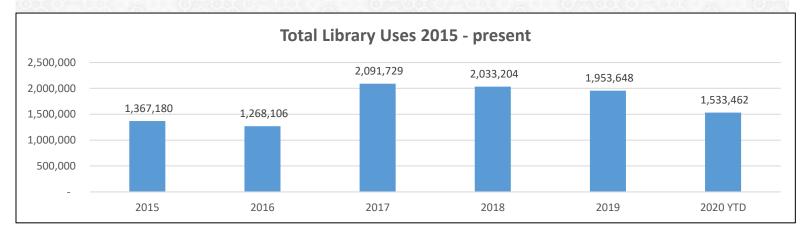

| 2020      | Total<br>Circulation                             | In Person<br>Visits | Electronic<br>Visits | Social Media<br>Engagments | Program<br>Attendence | Public<br>Computer<br>Use | WIFI<br>Access                | Database<br>Searches | Total Library<br>Uses |
|-----------|--------------------------------------------------|---------------------|----------------------|----------------------------|-----------------------|---------------------------|-------------------------------|----------------------|-----------------------|
| January   | 33,295                                           | 26,375              | 62,358               | 17,222                     | 2,148                 | 1,077                     | 1,888                         | 4,356                | 148,719               |
| February  | 34,157                                           | 27,774              | 62,109               | 13,336                     | 1,663                 | 2,054                     | 1,815                         | 4,468                | 147,376               |
| March     | 25,294                                           | 15,325              | 51,934               | 32,141                     | 1,015                 | 1,104                     | 1,078                         | 4,822                | 132,713               |
| April     | 9,588                                            | -                   | 27,038               | 42,294                     | •                     | -                         | 363                           | 4,600                | 83,883                |
| May       | 10,520                                           | 161                 | 42,026               | 46,895                     | 460                   | -                         | 448                           | 5,890                | 106,400               |
| June      | 15,393                                           | 1,566               | 68,610               | 38,741                     | 683                   | -                         | 555                           | 4,813                | 130,361               |
| July      | 17,093                                           | 3,112               | 74,672               | 29,138                     | 608                   | -                         | 632                           | 4,677                | 129,932               |
| August    | 24,710                                           | 9,170               | 71,336               | 24,418                     | 372                   | -                         | 688                           | 4,361                | 135,055               |
| September | 24,684                                           | 9,344               | 65,196               | 23,438                     | 301                   | -                         | 812                           | 3,593                | 127,368               |
| October   | 26,665                                           | 8,579               | 61,343               | 36,482                     | 580                   | 8                         | 756                           | 5,038                | 139,451               |
| November  | 24,702                                           | 10,672              | 56,699               | 25,916                     | 601                   | 111                       | 796                           | 4,667                | 124,164               |
| December  | 27,179                                           | 9,331               | 60,523               | 25,728                     | 443                   | 130                       | 704                           | 4,002                | 128,040               |
| TOTAL     | 273,280                                          | 121,409             | 703,844              | 355,749                    | 8,874                 | 4,484                     | 10,535                        | 55,287               | 1,533,462             |
|           | Public computer access restored January 21, 2020 |                     |                      |                            |                       |                           | Affected by Covid-19 Pandemic |                      |                       |