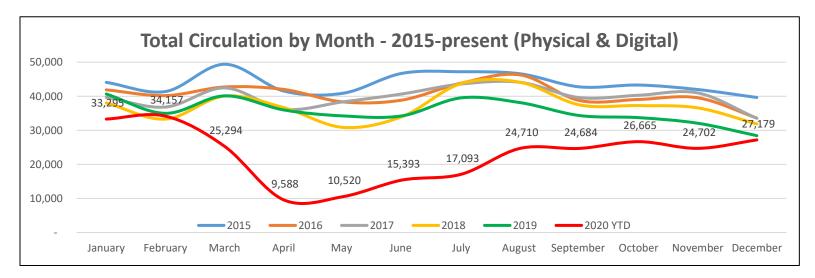

| 2020      | Total<br>Circulation                             | In Person<br>Visits | Electronic<br>Visits | Social Media<br>Engagments | Program<br>Attendence | Public<br>Computer<br>Use | WIFI<br>Access                | Database<br>Searches | Total Library<br>Uses |
|-----------|--------------------------------------------------|---------------------|----------------------|----------------------------|-----------------------|---------------------------|-------------------------------|----------------------|-----------------------|
| January   | 33,295                                           | 26,375              | 62,358               | 17,222                     | 2,148                 | 1,077                     | 1,888                         | 4,356                | 148,719               |
| February  | 34,157                                           | 27,774              | 62,109               | 13,336                     | 1,663                 | 2,054                     | 1,815                         | 4,468                | 147,376               |
| March     | 25,294                                           | 15,325              | 51,934               | 32,141                     | 1,015                 | 1,104                     | 1,078                         | 4,822                | 132,713               |
| April     | 9,588                                            | -                   | 27,038               | 42,294                     | •                     | -                         | 363                           | 4,600                | 83,883                |
| May       | 10,520                                           | 161                 | 42,026               | 46,895                     | 460                   | -                         | 448                           | 5,890                | 106,400               |
| June      | 15,393                                           | 1,566               | 68,610               | 38,741                     | 683                   | -                         | 555                           | 4,813                | 130,361               |
| July      | 17,093                                           | 3,112               | 74,672               | 29,138                     | 608                   | -                         | 632                           | 4,677                | 129,932               |
| August    | 24,710                                           | 9,170               | 71,336               | 24,418                     | 372                   | -                         | 688                           | 4,361                | 135,055               |
| September | 24,684                                           | 9,344               | 65,196               | 23,438                     | 301                   | -                         | 812                           | 3,593                | 127,368               |
| October   | 26,665                                           | 8,579               | 61,343               | 36,482                     | 580                   | 8                         | 756                           | 5,038                | 139,451               |
| November  | 24,702                                           | 10,672              | 56,699               | 25,916                     | 601                   | 111                       | 796                           | 4,667                | 124,164               |
| December  | 27,179                                           | 9,331               | 60,523               | 25,728                     | 443                   | 130                       | 704                           | 4,002                | 128,040               |
| TOTAL     | 273,280                                          | 121,409             | 703,844              | 355,749                    | 8,874                 | 4,484                     | 10,535                        | 55,287               | 1,533,462             |
|           | Public computer access restored January 21, 2020 |                     |                      |                            |                       |                           | Affected by Covid-19 Pandemic |                      |                       |