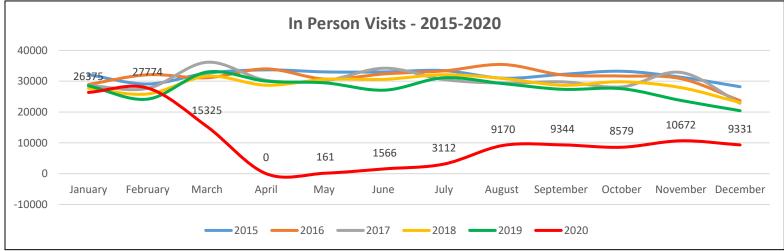

| 2020      | Total<br>Circulation                             | In Person<br>Visits | Electronic<br>Visits | Social Media<br>Engagments | Program<br>Attendence | Public<br>Computer<br>Use | WIFI<br>Access                | Database<br>Searches | Total Library<br>Uses |
|-----------|--------------------------------------------------|---------------------|----------------------|----------------------------|-----------------------|---------------------------|-------------------------------|----------------------|-----------------------|
| January   | 33,295                                           | 26,375              | 62,358               | 17,222                     | 2,148                 | 1,077                     | 1,888                         | 4,356                | 148,719               |
| February  | 34,157                                           | 27,774              | 62,109               | 13,336                     | 1,663                 | 2,054                     | 1,815                         | 4,468                | 147,376               |
| March     | 25,294                                           | 15,325              | 51,934               | 32,141                     | 1,015                 | 1,104                     | 1,078                         | 4,822                | 132,713               |
| April     | 9,588                                            | -                   | 27,038               | 42,294                     | •                     | -                         | 363                           | 4,600                | 83,883                |
| May       | 10,520                                           | 161                 | 42,026               | 46,895                     | 460                   | -                         | 448                           | 5,890                | 106,400               |
| June      | 15,393                                           | 1,566               | 68,610               | 38,741                     | 683                   | -                         | 555                           | 4,813                | 130,361               |
| July      | 17,093                                           | 3,112               | 74,672               | 29,138                     | 608                   | -                         | 632                           | 4,677                | 129,932               |
| August    | 24,710                                           | 9,170               | 71,336               | 24,418                     | 372                   | -                         | 688                           | 4,361                | 135,055               |
| September | 24,684                                           | 9,344               | 65,196               | 23,438                     | 301                   | -                         | 812                           | 3,593                | 127,368               |
| October   | 26,665                                           | 8,579               | 61,343               | 36,482                     | 580                   | 8                         | 756                           | 5,038                | 139,451               |
| November  | 24,702                                           | 10,672              | 56,699               | 25,916                     | 601                   | 111                       | 796                           | 4,667                | 124,164               |
| December  | 27,179                                           | 9,331               | 60,523               | 25,728                     | 443                   | 130                       | 704                           | 4,002                | 128,040               |
| TOTAL     | 273,280                                          | 121,409             | 703,844              | 355,749                    | 8,874                 | 4,484                     | 10,535                        | 55,287               | 1,533,462             |
|           | Public computer access restored January 21, 2020 |                     |                      |                            |                       |                           | Affected by Covid-19 Pandemic |                      |                       |