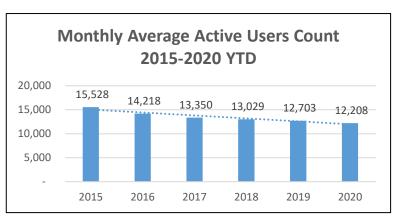

7,179                                           | 9,331               | 60,523               | 25,728                     | 443                   | 130                       | 704                           | 4,002                | 128,040               |
| TOTAL     | 273,280                                          | 121,409             | 703,844              | 355,749                    | 8,874                 | 4,484                     | 10,535                        | 55,287               | 1,533,462             |
|           | Public computer access restored January 21, 2020 |                     |                      |                            |                       |                           | Affected by Covid-19 Pandemic |                      |                       |