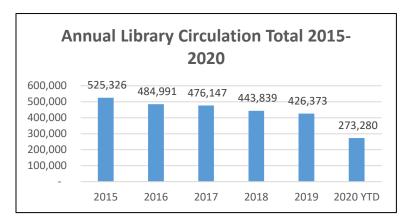

| 2020      | Total<br>Circulation                             | In Person<br>Visits | Electronic<br>Visits | Social Media<br>Engagments | Program<br>Attendence | Public<br>Computer<br>Use | WIFI<br>Access                | Database<br>Searches | Total Library<br>Uses |
|-----------|--------------------------------------------------|---------------------|----------------------|----------------------------|-----------------------|---------------------------|-------------------------------|----------------------|-----------------------|
| January   | 33,295                                           | 26,375              | 62,358               | 17,222                     | 2,148                 | 1,077                     | 1,888                         | 4,356                | 148,719               |
| February  | 34,157                                           | 27,774              | 62,109               | 13,336                     | 1,663                 | 2,054                     | 1,815                         | 4,468                | 147,376               |
| March     | 25,294                                           | 15,325              | 51,934               | 32,141                     | 1,015                 | 1,104                     | 1,078                         | 4,822                | 132,713               |
| April     | 9,588                                            | -                   | 27,038               | 42,294                     | •                     | -                         | 363                           | 4,600                | 83,883                |
| May       | 10,520                                           | 161                 | 42,026               | 46,895                     | 460                   | -                         | 448                           | 5,890                | 106,400               |
| June      | 15,393                                           | 1,566               | 68,610               | 38,741                     | 683                   | -                         | 555                           | 4,813                | 130,361               |
| July      | 17,093                                           | 3,112               | 74,672               | 29,138                     | 608                   | -                         | 632                           | 4,677                | 129,932               |
| August    | 24,710                                           | 9,170               | 71,336               | 24,418                     | 372                   | -                         | 688                           | 4,361                | 135,055               |
| September | 24,684                                           | 9,344               | 65,196               | 23,438                     | 301                   | -                         | 812                           | 3,593                | 127,368               |
| October   | 26,665                                           | 8,579               | 61,343               | 36,482                     | 580                   | 8                         | 756                           | 5,038                | 139,451               |
| November  | 24,702                                           | 10,672              | 56,699               | 25,916                     | 601                   | 111                       | 796                           | 4,667                | 124,164               |
| December  | 27,179                                           | 9,331               | 60,523               | 25,728                     | 443                   | 130                       | 704                           | 4,002                | 128,040               |
| TOTAL     | 273,280                                          | 121,409             | 703,844              | 355,749                    | 8,874                 | 4,484                     | 10,535                        | 55,287               | 1,533,462             |
|           | Public computer access restored January 21, 2020 |                     |                      |                            |                       |                           | Affected by Covid-19 Pandemic |                      |                       |